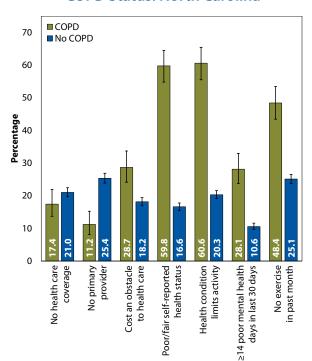

The figure below compares health and health care characteristics by COPD status.

Compared with adults without COPD, adults with COPD were more likely (p<0.05) to report

- They had a primary health care provider.
- Cost was an obstacle to health care.
- Poor/fair health status.
- A health condition limited activity.
- Fourteen or more poor mental health days in the past 30 days.
- No exercise in the past month.

### Health and Healthcare Characteristics by COPD Status: North Carolina