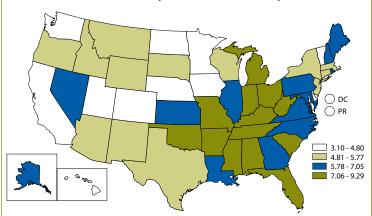

Please talk with your health care provider about being tested for COPD using spirometry (a breathing test).

6.8% (age-adjusted = 6.5%) of North Carolina residents surveyed in 2011 reported having been told by a health care professional that they have COPD. The map below depicts quartiles of the national prevalence of COPD by state for comparison.

## Age-Adjusted<sup>†</sup> Percentage of U.S. Adults with COPD by State or Territory, 2011\*

†Age-adjusted to the 2000 U.S. standard population.
\*Behavioral Risk Factor Surveillance Survey (BRFSS) for 2011.